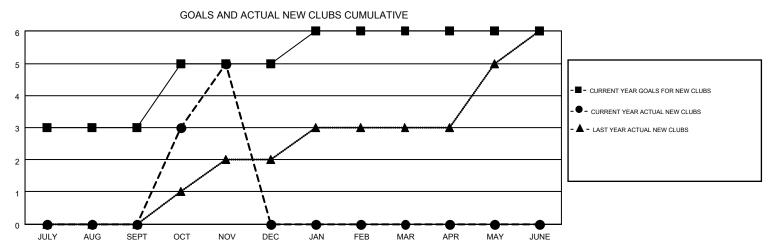

## MONTHLY MEMBERSHIP PROGRESS REPORT

Multiple District 310

Results as of: 11/30/2015

LOCATION: THAILAND

GMT: SURANGRAT VARDHANABHUTI

GMT CA 5

|               |                  | Clubs             |                  |                  | Members               |                    |                                        |                    |                  |  |
|---------------|------------------|-------------------|------------------|------------------|-----------------------|--------------------|----------------------------------------|--------------------|------------------|--|
|               | RESUI            | LTS FOR 2015-2016 | i                |                  | RESULTS FOR 2015-2016 |                    |                                        |                    |                  |  |
| QUARTER       | NEW CLUB<br>GOAL | NEW CLUBS         | DROPPED<br>CLUBS | NET<br>GAIN/LOSS | QUARTER               | NEW MEMBER<br>GOAL | CHARTER AND<br>NEW<br>MEMBERS<br>ADDED | DROPPED<br>MEMBERS | NET<br>GAIN/LOSS |  |
| JULY/AUG/SEPT | 3                | 0                 | 1                | -1               | JULY/AUG/SEPT         | 230                | 132                                    | 91                 | 41               |  |
| OCT/NOV/DEC   | 2                | 5                 | 0                | 5                | OCT/NOV/DEC           | 67                 | 339                                    | 110                | 229              |  |
| JAN/FEB/MAR   | 1                | 0                 | 0                | 0                | JAN/FEB/MAR           | 118                | 0                                      | 0                  | 0                |  |
| APR/MAY/JUNE  | 0                | 0                 | 0                | 0                | APR/MAY/JUNE          | -45                | 0                                      | 0                  | 0                |  |