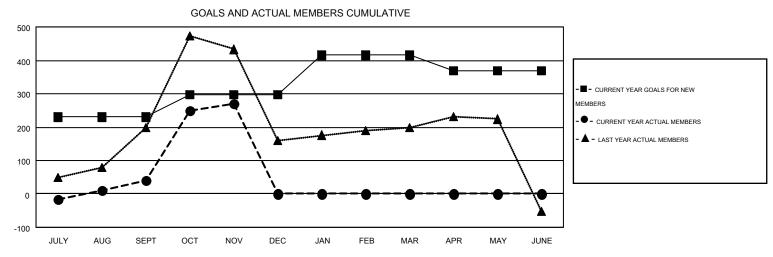

## MONTHLY MEMBERSHIP PROGRESS REPORT

Multiple District 310

Results as of: 11/30/2015

LOCATION: THAILAND

GMT: SURANGRAT VARDHANABHUTI

GMT CA 5

|               |                  | Clubs             |                  |                  | Members               |                    |                                        |                    |                  |  |
|---------------|------------------|-------------------|------------------|------------------|-----------------------|--------------------|----------------------------------------|--------------------|------------------|--|
|               | RESUI            | LTS FOR 2015-2016 | i                |                  | RESULTS FOR 2015-2016 |                    |                                        |                    |                  |  |
| QUARTER       | NEW CLUB<br>GOAL | NEW CLUBS         | DROPPED<br>CLUBS | NET<br>GAIN/LOSS | QUARTER               | NEW MEMBER<br>GOAL | CHARTER AND<br>NEW<br>MEMBERS<br>ADDED | DROPPED<br>MEMBERS | NET<br>GAIN/LOSS |  |
| JULY/AUG/SEPT | 3                | 0                 | 1                | -1               | JULY/AUG/SEPT         | 230                | 132                                    | 91                 | 41               |  |
| OCT/NOV/DEC   | 2                | 5                 | 0                | 5                | OCT/NOV/DEC           | 67                 | 339                                    | 110                | 229              |  |
| JAN/FEB/MAR   | 1                | 0                 | 0                | 0                | JAN/FEB/MAR           | 118                | 0                                      | 0                  | 0                |  |
| APR/MAY/JUNE  | 0                | 0                 | 0                | 0                | APR/MAY/JUNE          | -45                | 0                                      | 0                  | 0                |  |